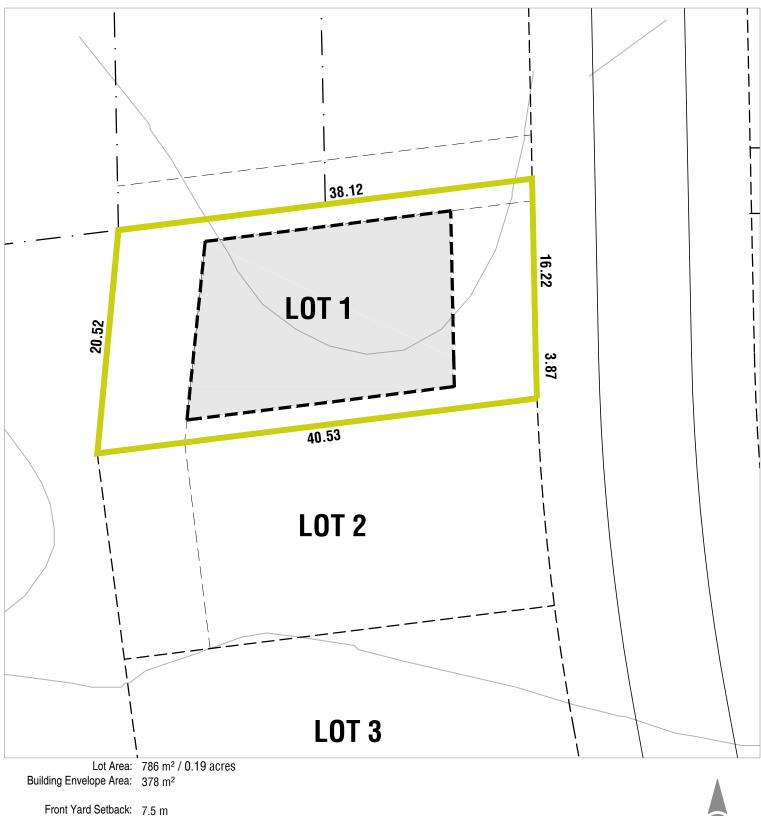

Rear Yard Setback: 8.0 m

Interior Side Yard Setback: 1.5 m or not less than 10% of the front parcel line

## Lot 1, Phase 3, Plan EPP\_

This Lot Plan is provided for information purposes only. This Lot Plan has been prepared based on the most recent information available at the time and is believed to be true and accurate, however, no warranty as to accuracy is provided by the Developer. The Lot owner shall confirm all dimensions, elevations, and other information provided herein prior to use of this plan. This Lot Plan shall not be construed as a legal survey. The Developer and its employees, contractors, consultants and agents shall not be liable for any losses arising from use of this plan. E&OE.

Lot Plan and all information contained thereon subject to revision based on final subdivision approval.